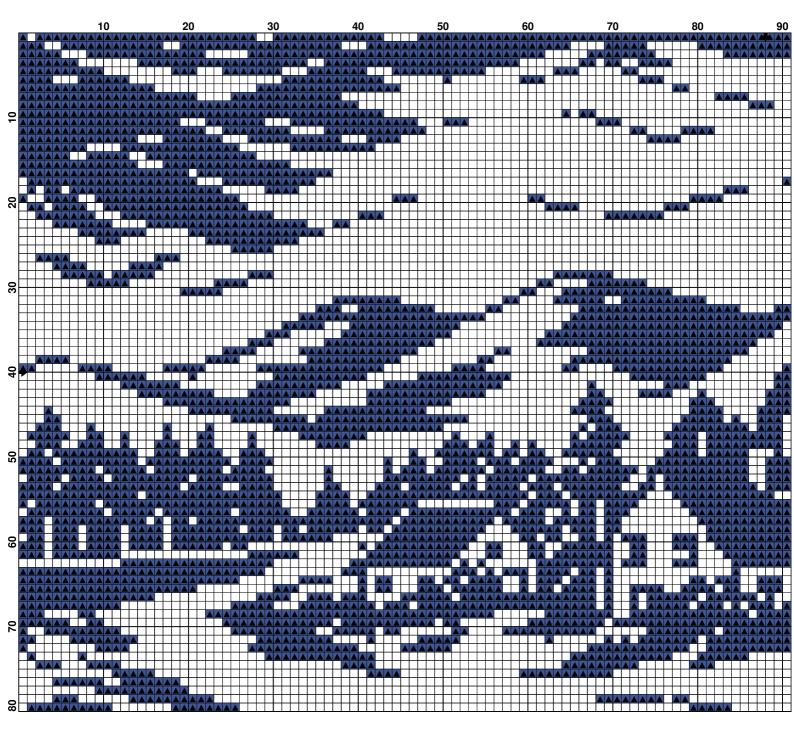

```
Раде 2 Церковь
```

Page 3 Церковь

| Pattern Name: | Церковь                      |  |  |  |  |  |  |  |  |
|---------------|------------------------------|--|--|--|--|--|--|--|--|
| Company:      | Hafty Polskie                |  |  |  |  |  |  |  |  |
| Copyright:    | Татьяна Белоусова            |  |  |  |  |  |  |  |  |
| Fabric:       | Aida 14, White               |  |  |  |  |  |  |  |  |
|               | 176w X 80h Stitches          |  |  |  |  |  |  |  |  |
| Size:         | 14 Count, 31.93w X 14.51h cm |  |  |  |  |  |  |  |  |
|               |                              |  |  |  |  |  |  |  |  |