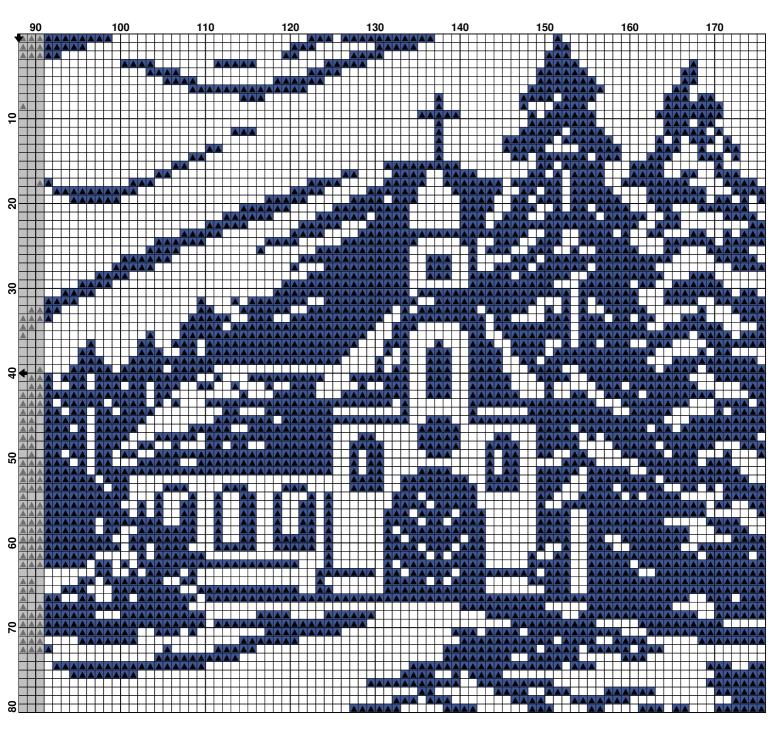

```
Раде 2 Церковь
```

Page 3 Церковь

| Pattern Name: | Церковь                      |  |  |  |  |  |  |  |  |
|---------------|------------------------------|--|--|--|--|--|--|--|--|
| Company:      | Hafty Polskie                |  |  |  |  |  |  |  |  |
| Copyright:    | Татьяна Белоусова            |  |  |  |  |  |  |  |  |
| Fabric:       | Aida 14, White               |  |  |  |  |  |  |  |  |
|               | 176w X 80h Stitches          |  |  |  |  |  |  |  |  |
| Size:         | 14 Count, 31.93w X 14.51h cm |  |  |  |  |  |  |  |  |
|               |                              |  |  |  |  |  |  |  |  |