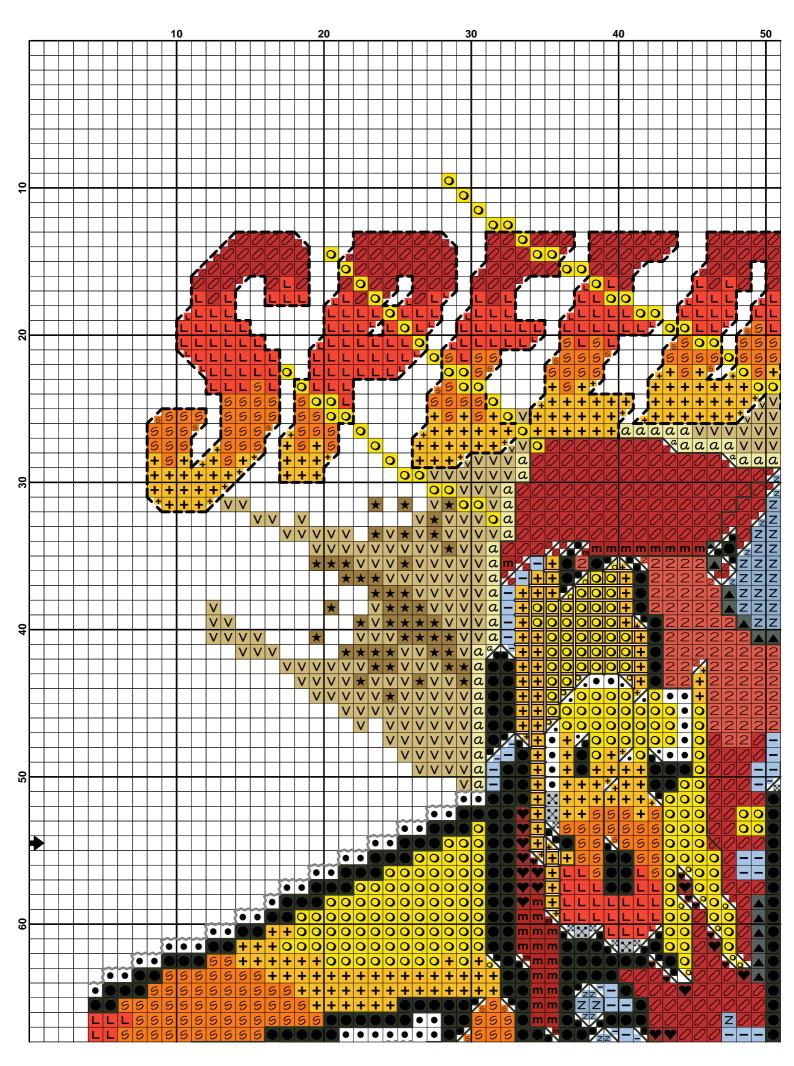

| Pattern Name:<br>Designed By:<br>Company: | № 1135-33 Lightning MC Quenn<br>Janlynn                                                                      |
|-------------------------------------------|--------------------------------------------------------------------------------------------------------------|
| Fabric:                                   | Aida 14, Black<br>140w X 97h Stitches                                                                        |
| Size(s):                                  | 14 Count,25.40w X 17.60h cm11 Count,32.33w X 22.40h cm16 Count,22.22w X 15.40h cm18 Count,19.76w X 13.69h cm |

## Floss Used for Full Stitches:

| Symbol           | Strands | Type | Number | Color              |
|------------------|---------|------|--------|--------------------|
| 0                | 2       | DMC  | 307    | Lemon              |
|                  | 2       | DMC  | 310    | Black              |
| $\bigcirc$       | 2       | DMC  | 349    | Coral-DK           |
| 2                | 2       | DMC  | 350    | Coral-MD           |
|                  | 2       | DMC  | 413    | Pewter Gray-DK     |
| $\times$         | 2       | DMC  | 415    | Pearl Gray         |
| $\star$          | 2       | DMC  | 420    | Hazelnut Brown-DK  |
| V                | 2       | DMC  | 422    | Hazelnut Brown-LT  |
|                  | 2       | DMC  | 498    | Christmas Red-DK   |
| L                | 2       | DMC  | 608    | Bright Orange      |
| +                | 2       | DMC  | 742    | Tangerine-LT       |
| a                | 2       | DMC  | 745    | Yellow-LT Pale     |
| Ζ                | 2       | DMC  | 794    | Cornflower Blue-LT |
| m                | 2       | DMC  | 817    | Coral Red-VY DK    |
| 5                | 2       | DMC  | 971    | Pumpkin            |
| $\bigtriangleup$ | 2       | DMC  | 996    | Electric Blue-MD   |
| -                | 2       | DMC  | 3840   | Lavender Blue-LT   |
|                  | 2       | DMC  | White  | White              |

## Floss Used for Back Stitches:

| <br>Symbol | Strands | Туре | Number | Color          |
|------------|---------|------|--------|----------------|
|            | 1       | DMC  | 310    | Black          |
|            | 1       | DMC  | 349    | Coral-DK       |
|            | 1       | DMC  | 413    | Pewter Gray-DK |
|            | 1       | DMC  | 608    | Bright Orange  |
| ~~~~       | 2       | DMC  | White  | White          |