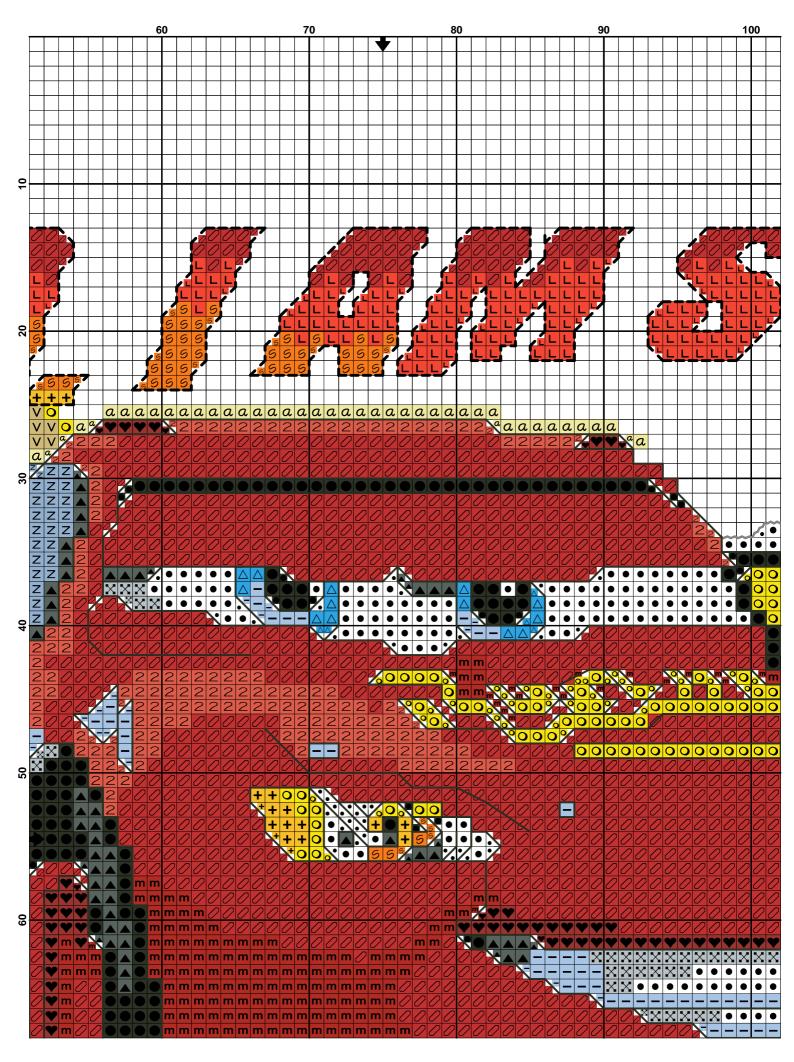

| Pattern Name:<br>Designed By:<br>Company: | № 1135-33 Lightning MC Quenn<br>Janlynn                                                                      |
|-------------------------------------------|--------------------------------------------------------------------------------------------------------------|
| Fabric:                                   | Aida 14, Black<br>140w X 97h Stitches                                                                        |
| Size(s):                                  | 14 Count,25.40w X 17.60h cm11 Count,32.33w X 22.40h cm16 Count,22.22w X 15.40h cm18 Count,19.76w X 13.69h cm |

## Floss Used for Full Stitches:

| Symbol           | Strands | Type | Number | Color              |
|------------------|---------|------|--------|--------------------|
| 0                | 2       | DMC  | 307    | Lemon              |
|                  | 2       | DMC  | 310    | Black              |
| $\bigcirc$       | 2       | DMC  | 349    | Coral-DK           |
| 2                | 2       | DMC  | 350    | Coral-MD           |
|                  | 2       | DMC  | 413    | Pewter Gray-DK     |
| $\times$         | 2       | DMC  | 415    | Pearl Gray         |
| $\star$          | 2       | DMC  | 420    | Hazelnut Brown-DK  |
| V                | 2       | DMC  | 422    | Hazelnut Brown-LT  |
|                  | 2       | DMC  | 498    | Christmas Red-DK   |
| L                | 2       | DMC  | 608    | Bright Orange      |
| +                | 2       | DMC  | 742    | Tangerine-LT       |
| a                | 2       | DMC  | 745    | Yellow-LT Pale     |
| Ζ                | 2       | DMC  | 794    | Cornflower Blue-LT |
| m                | 2       | DMC  | 817    | Coral Red-VY DK    |
| 5                | 2       | DMC  | 971    | Pumpkin            |
| $\bigtriangleup$ | 2       | DMC  | 996    | Electric Blue-MD   |
| -                | 2       | DMC  | 3840   | Lavender Blue-LT   |
|                  | 2       | DMC  | White  | White              |

## Floss Used for Back Stitches:

| <br>Symbol | Strands | Туре | Number | Color          |
|------------|---------|------|--------|----------------|
|            | 1       | DMC  | 310    | Black          |
|            | 1       | DMC  | 349    | Coral-DK       |
|            | 1       | DMC  | 413    | Pewter Gray-DK |
|            | 1       | DMC  | 608    | Bright Orange  |
| ~~~~       | 2       | DMC  | White  | White          |