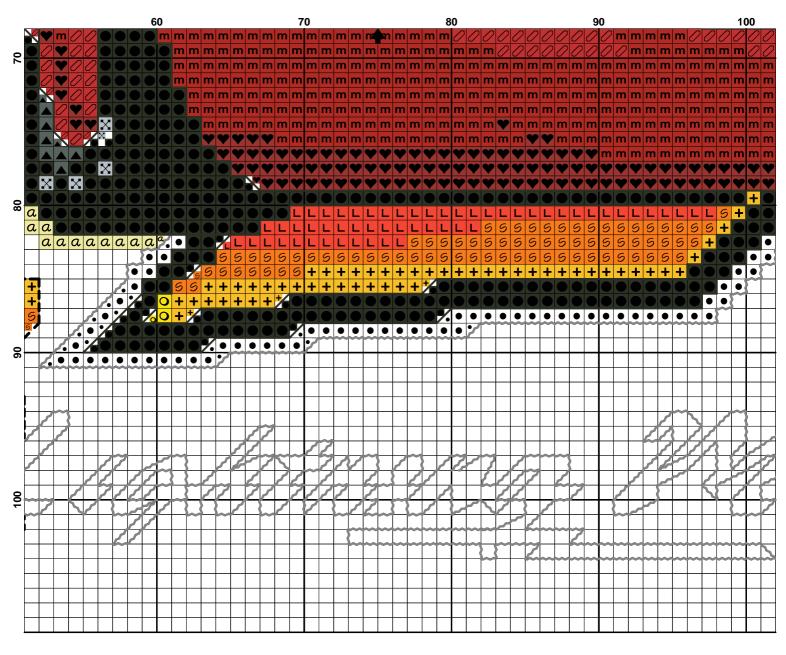

| Pattern Name:<br>Designed By:<br>Company: | № 1135-33 Lightning MC Quenn<br>Janlynn                                                                      |
|-------------------------------------------|--------------------------------------------------------------------------------------------------------------|
| Fabric:                                   | Aida 14, Black<br>140w X 97h Stitches                                                                        |
| Size(s):                                  | 14 Count,25.40w X 17.60h cm11 Count,32.33w X 22.40h cm16 Count,22.22w X 15.40h cm18 Count,19.76w X 13.69h cm |

## Floss Used for Full Stitches:

| Symbol           | Strands | Type | Number | Color              |
|------------------|---------|------|--------|--------------------|
| 0                | 2       | DMC  | 307    | Lemon              |
|                  | 2       | DMC  | 310    | Black              |
| $\bigcirc$       | 2       | DMC  | 349    | Coral-DK           |
| 2                | 2       | DMC  | 350    | Coral-MD           |
|                  | 2       | DMC  | 413    | Pewter Gray-DK     |
| $\times$         | 2       | DMC  | 415    | Pearl Gray         |
| $\star$          | 2       | DMC  | 420    | Hazelnut Brown-DK  |
| V                | 2       | DMC  | 422    | Hazelnut Brown-LT  |
|                  | 2       | DMC  | 498    | Christmas Red-DK   |
| L                | 2       | DMC  | 608    | Bright Orange      |
| +                | 2       | DMC  | 742    | Tangerine-LT       |
| a                | 2       | DMC  | 745    | Yellow-LT Pale     |
| Ζ                | 2       | DMC  | 794    | Cornflower Blue-LT |
| m                | 2       | DMC  | 817    | Coral Red-VY DK    |
| 5                | 2       | DMC  | 971    | Pumpkin            |
| $\bigtriangleup$ | 2       | DMC  | 996    | Electric Blue-MD   |
| -                | 2       | DMC  | 3840   | Lavender Blue-LT   |
|                  | 2       | DMC  | White  | White              |

## Floss Used for Petite Stitches:

| _ | Symbol       | Strands | Туре | Number | Color             |
|---|--------------|---------|------|--------|-------------------|
|   | 0            | 2       | DMC  | 307    | Lemon             |
|   |              | 2       | DMC  | 310    | Black             |
|   | $\bigcirc$   | 2       | DMC  | 349    | Coral-DK          |
|   | 2            | 2       | DMC  | 350    | Coral-MD          |
|   |              | 2       | DMC  | 413    | Pewter Gray-DK    |
|   | $\mathbf{X}$ | 2       | DMC  | 415    | Pearl Gray        |
|   | V            | 2       | DMC  | 422    | Hazelnut Brown-LT |
|   | Y            | 2       | DMC  | 498    | Christmas Red-DK  |
|   | L            | 2       | DMC  | 608    | Bright Orange     |
|   | +            | 2       | DMC  | 742    | Tangerine-LT      |

| <br>Symbol       | Strands | Type | Number | Color              |
|------------------|---------|------|--------|--------------------|
| a                | 2       | DMC  | 745    | Yellow-LT Pale     |
| Ζ                | 2       | DMC  | 794    | Cornflower Blue-LT |
| m                | 2       | DMC  | 817    | Coral Red-VY DK    |
| 5                | 2       | DMC  | 971    | Pumpkin            |
| $\bigtriangleup$ | 2       | DMC  | 996    | Electric Blue-MD   |
| _                | 2       | DMC  | 3840   | Lavender Blue-LT   |
|                  | 2       | DMC  | White  | White              |

## Floss Used for Back Stitches:

| <br>Symbol | Strands | Туре | Number | Color          |
|------------|---------|------|--------|----------------|
|            | 1       | DMC  | 310    | Black          |
|            | 1       | DMC  | 349    | Coral-DK       |
|            | 1       | DMC  | 413    | Pewter Gray-DK |
|            | 1       | DMC  | 608    | Bright Orange  |
| ~~~~       | 2       | DMC  | White  | White          |