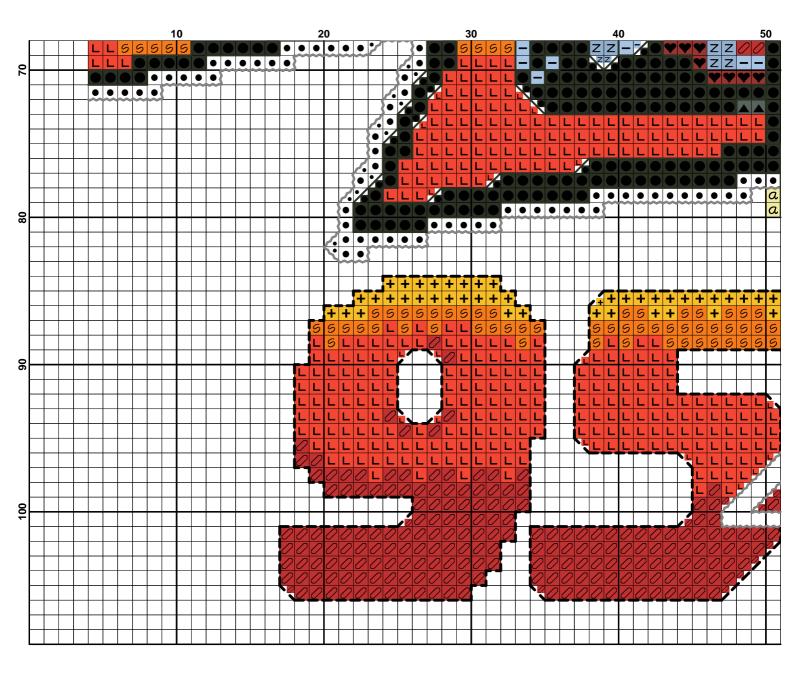

| Pattern Name:<br>Designed By:<br>Company: | № 1135-33 Lightning MC Quenn<br>Janlynn                                                                      |
|-------------------------------------------|--------------------------------------------------------------------------------------------------------------|
| Fabric:                                   | Aida 14, Black<br>140w X 97h Stitches                                                                        |
| Size(s):                                  | 14 Count,25.40w X 17.60h cm11 Count,32.33w X 22.40h cm16 Count,22.22w X 15.40h cm18 Count,19.76w X 13.69h cm |

## Floss Used for Full Stitches:

| Symbol           | Strands | Type | Number | Color              |
|------------------|---------|------|--------|--------------------|
| 0                | 2       | DMC  | 307    | Lemon              |
|                  | 2       | DMC  | 310    | Black              |
| $\bigcirc$       | 2       | DMC  | 349    | Coral-DK           |
| 2                | 2       | DMC  | 350    | Coral-MD           |
|                  | 2       | DMC  | 413    | Pewter Gray-DK     |
| $\times$         | 2       | DMC  | 415    | Pearl Gray         |
| $\star$          | 2       | DMC  | 420    | Hazelnut Brown-DK  |
| V                | 2       | DMC  | 422    | Hazelnut Brown-LT  |
|                  | 2       | DMC  | 498    | Christmas Red-DK   |
| L                | 2       | DMC  | 608    | Bright Orange      |
| +                | 2       | DMC  | 742    | Tangerine-LT       |
| a                | 2       | DMC  | 745    | Yellow-LT Pale     |
| Ζ                | 2       | DMC  | 794    | Cornflower Blue-LT |
| m                | 2       | DMC  | 817    | Coral Red-VY DK    |
| 5                | 2       | DMC  | 971    | Pumpkin            |
| $\bigtriangleup$ | 2       | DMC  | 996    | Electric Blue-MD   |
| -                | 2       | DMC  | 3840   | Lavender Blue-LT   |
|                  | 2       | DMC  | White  | White              |

## Floss Used for Back Stitches:

| <br>Symbol | Strands | Туре | Number | Color          |
|------------|---------|------|--------|----------------|
|            | 1       | DMC  | 310    | Black          |
|            | 1       | DMC  | 349    | Coral-DK       |
|            | 1       | DMC  | 413    | Pewter Gray-DK |
|            | 1       | DMC  | 608    | Bright Orange  |
| ~~~~       | 2       | DMC  | White  | White          |