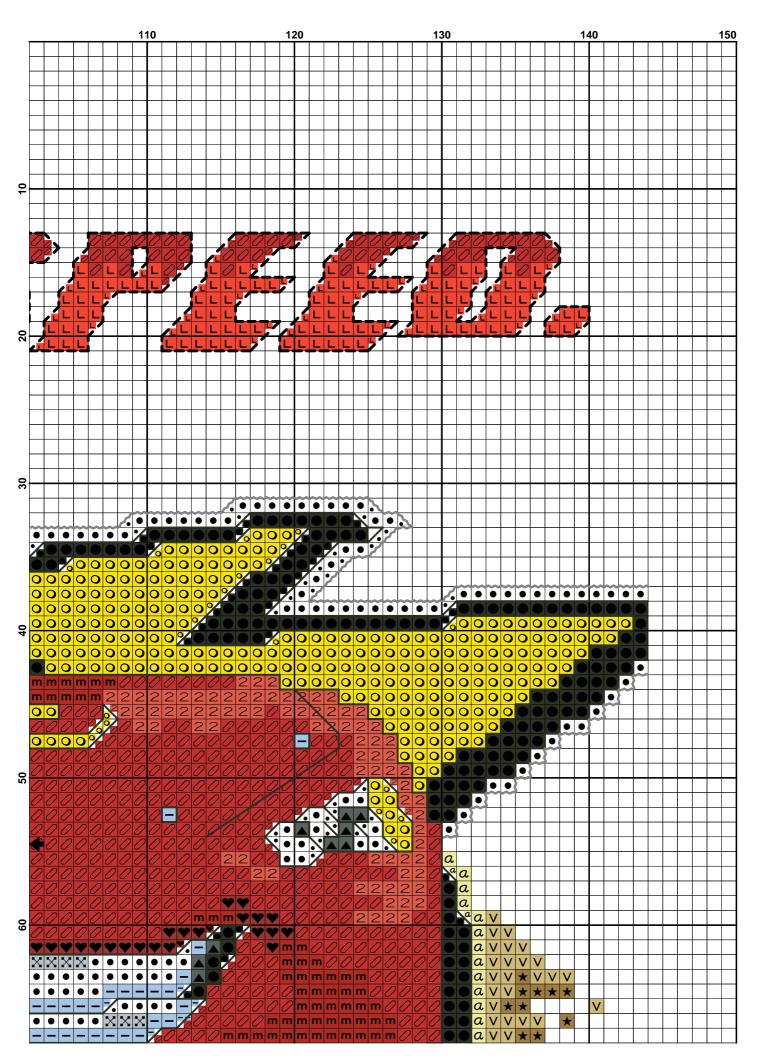

| Pattern Name:<br>Designed By:<br>Company: | № 1135-33 Lightning MC Quenn<br>Janlynn                                                                      |
|-------------------------------------------|--------------------------------------------------------------------------------------------------------------|
| Fabric:                                   | Aida 14, Black<br>140w X 97h Stitches                                                                        |
| Size(s):                                  | 14 Count,25.40w X 17.60h cm11 Count,32.33w X 22.40h cm16 Count,22.22w X 15.40h cm18 Count,19.76w X 13.69h cm |

## Floss Used for Full Stitches:

| Symbol           | Strands | Type | Number | Color              |
|------------------|---------|------|--------|--------------------|
| 0                | 2       | DMC  | 307    | Lemon              |
|                  | 2       | DMC  | 310    | Black              |
| $\bigcirc$       | 2       | DMC  | 349    | Coral-DK           |
| 2                | 2       | DMC  | 350    | Coral-MD           |
|                  | 2       | DMC  | 413    | Pewter Gray-DK     |
| $\times$         | 2       | DMC  | 415    | Pearl Gray         |
| $\star$          | 2       | DMC  | 420    | Hazelnut Brown-DK  |
| V                | 2       | DMC  | 422    | Hazelnut Brown-LT  |
|                  | 2       | DMC  | 498    | Christmas Red-DK   |
| L                | 2       | DMC  | 608    | Bright Orange      |
| +                | 2       | DMC  | 742    | Tangerine-LT       |
| a                | 2       | DMC  | 745    | Yellow-LT Pale     |
| Ζ                | 2       | DMC  | 794    | Cornflower Blue-LT |
| m                | 2       | DMC  | 817    | Coral Red-VY DK    |
| 5                | 2       | DMC  | 971    | Pumpkin            |
| $\bigtriangleup$ | 2       | DMC  | 996    | Electric Blue-MD   |
| -                | 2       | DMC  | 3840   | Lavender Blue-LT   |
|                  | 2       | DMC  | White  | White              |

## Floss Used for Back Stitches:

| <br>Symbol | Strands | Туре | Number | Color          |
|------------|---------|------|--------|----------------|
|            | 1       | DMC  | 310    | Black          |
|            | 1       | DMC  | 349    | Coral-DK       |
|            | 1       | DMC  | 413    | Pewter Gray-DK |
|            | 1       | DMC  | 608    | Bright Orange  |
| ~~~~       | 2       | DMC  | White  | White          |